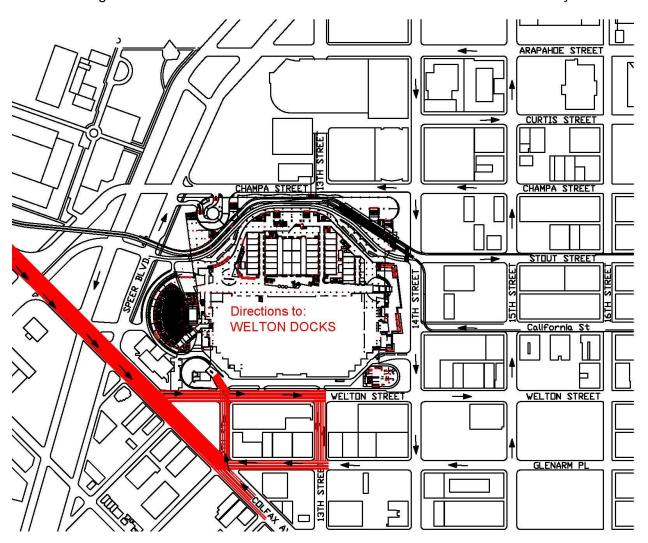

## Welton Docks - Accessing the Exhibit Halls A, B and C and the Four Seasons Ballroom (dock numbers 1 - 27)

From West Colfax:

Proceed on Colfax westward and turn right onto 12<sup>th</sup> Street.

Proceed straight on 12<sup>th</sup> into the CCC – dock entrance dock entrance helix will be on your left.

### From East Colfax:

For POV:

Proceed on Colfax eastward and turn left onto Welton Street.

From Welton, turn left into the CCC driveway at 12<sup>th</sup> Street.

Proceed left to dock entrance helix.

For Large Trucks:

Proceed on Colfax eastward and turn left onto Welton Street.

From Welton, turn right onto 13<sup>th</sup> Street.

From 13th, turn right onto Glenarm Street.

From Glenarm, turn right onto 12<sup>th</sup> Street (This is a looped route).

Proceed straight on 12<sup>th</sup> into the CCC – dock entrance dock entrance helix will be on your left.