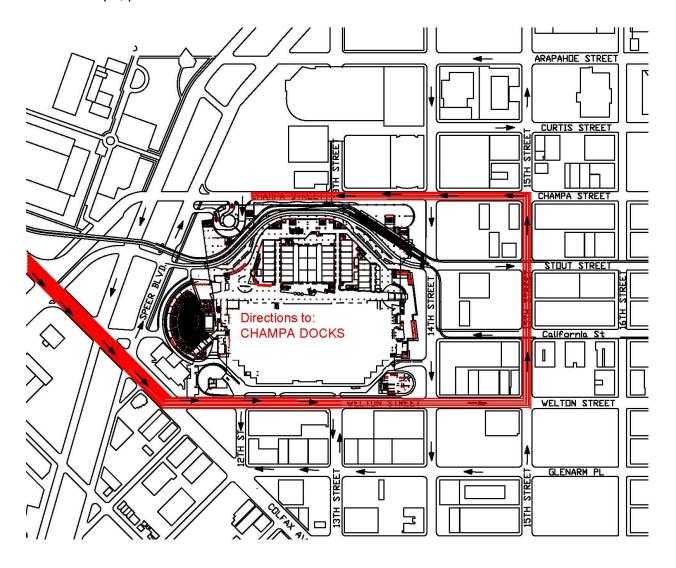

## Champa Docks - Accessing the Exhibit Halls D, E and F (dock numbers 28 - 49)

### From West Colfax:

Proceed on Colfax westward and turn right onto Welton Street.

From Welton, turn left onto 15<sup>th</sup> Street.

From 15<sup>th</sup>, turn left onto Champa Street.

From Champa, proceed left to dock entrance helix.

### From East Colfax:

Proceed on Colfax eastward and turn left onto Welton Street.

From Welton, turn left onto 15<sup>th</sup> Street.

From 15<sup>th</sup>, turn left onto Champa Street.

From Champa, proceed left to dock entrance helix.