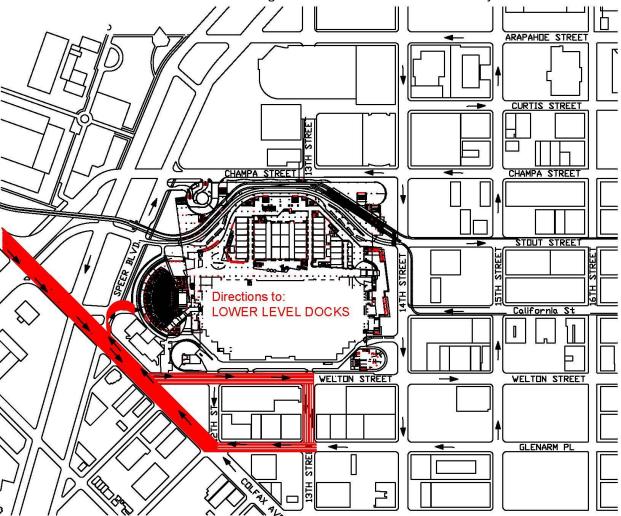

# **Colorado Convention Center Driving Directions to Docks**

Lower Level - Accessing the Mile High Ballroom (docks A and B) and the Bellco Theatre (docks D and E)

#### From West Colfax:

Proceed on Colfax westward and turn right onto Speer Boulevard northbound.

Take the 1st right onto the CCC driveway just past the fire department.

Proceed left around the theatre on the ring road – dock entrance will be on your left.

#### From East Colfax:

Proceed on Colfax eastward and turn left onto Welton Street.

From Welton, turn right onto 13<sup>th</sup> Street.

From 13<sup>th</sup>, turn right onto Glenarm.

From Glenarm, turn right onto Colfax westbound (This is a looped route).

From Colfax, turn right onto Speer Boulevard northbound.

Take the 1<sup>st</sup> right onto the CCC driveway just past the fire department.

Proceed left around the theatre on the ring road – dock entrance will be on your left.